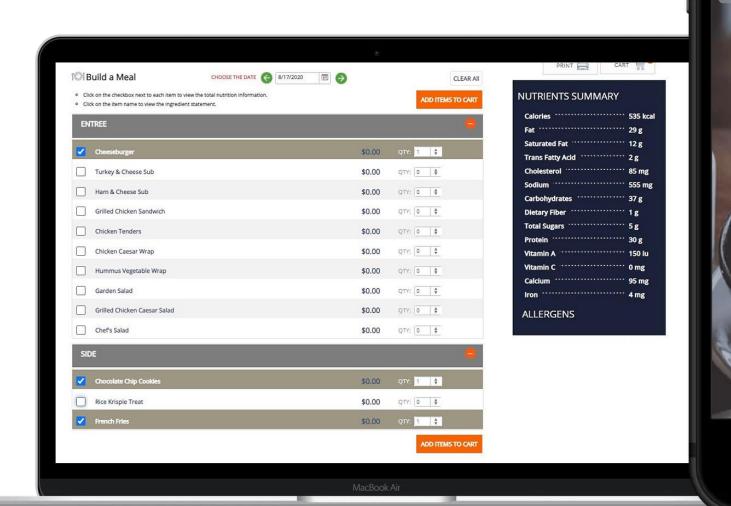

Verizon LTE

brebeuf

8:17 PM

**FIND YOUR LOCATION** 

Brebeuf Jesuit Preparatory School, IN

@ 7 34% ■

1. In the search bar, under FIND YOUR LOCATION, type: DEERFIELD

2. Select the meal period: **BREAKFAST** or **LUNCH** 

3. Select: VIEW MENU

4. Select: Any food item to see nutritional information.